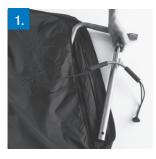

## How it works:

Store the upright with handle bar inside the upper zipper pocket of the carry bag. For better storage please lower the upper bag support first.

The two rear wheels are placed inside the main compartment of the carry bag.