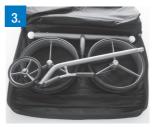

Put the axle protector (two golf balls connected by rubber band) on the drive train and place the drive train behind the wheel. Turn the lower bag support of the front axle by 90° so it is aligned with the axle. Position the front axle with wheel diagonally on top of the rear wheels.