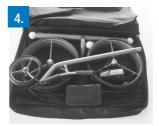

Place the protector golf ball on the plug of your powerpack. Stowe the powerpack and the charger in front of the wheels.