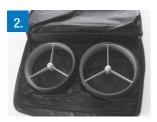

## How it works:

Store the upright with handle bar inside the upper zipper pocket of the carry bag. For better storage please lower the upper bag support first.

The two rear wheels are placed inside the main compartment of the carry bag.